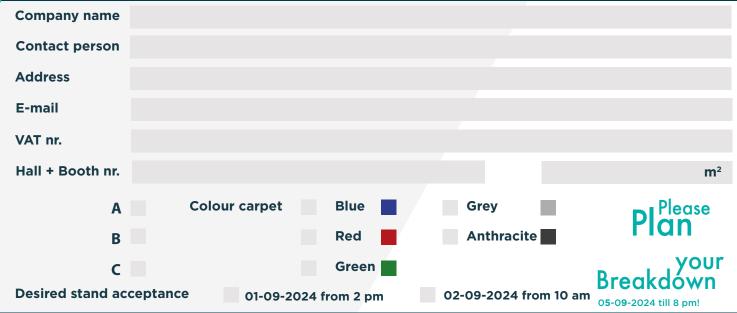

## Order sheet IAW 03-05 September 2024

Terms of Payment: 100% before 2**2-07**-2024. On orders received after **22-07**-2024 follows a surcharge of 15% In case of changes after the first invoice or additional orders under €50-, there will be €25,- extra administration costs added.

## Order sheet IAW 03-05 September 2024

- Covid-19 conditions:
- In case of cancellation, the following costs will be charged: - 25% will be charged when the order is accepted.
- 50% will be charged when preparing the stand
- 75% will be charged if the stand is ready for transport. \*The conditions apply in case of cancellation or relocation
- of the fair from the organization, government or company.