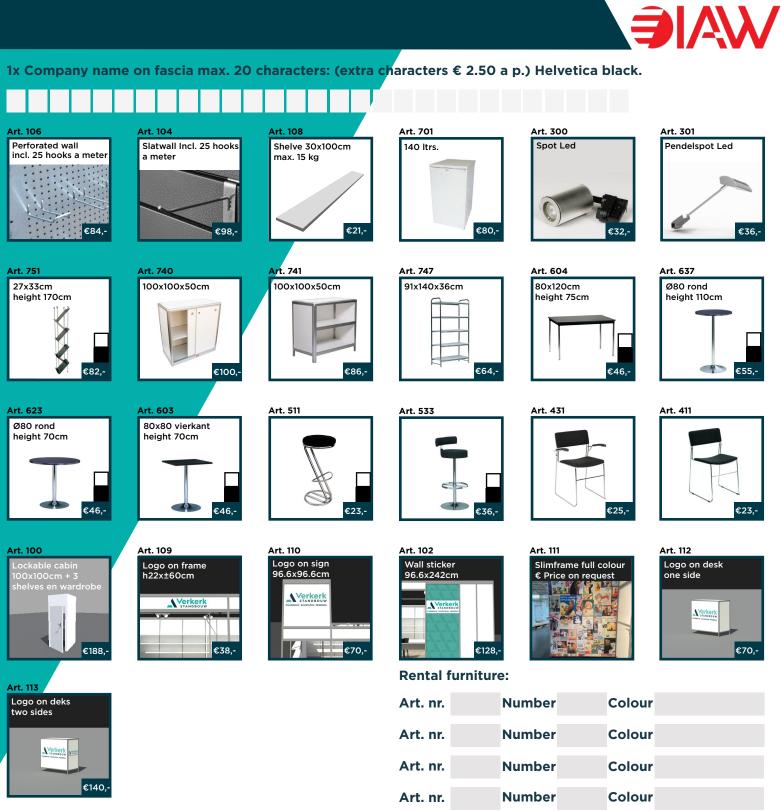

A: Standard modular system € 47,- p/m<sup>2</sup>

Contents:

Necessary system walls. white, height 250cm. Carpettiles in the colors: blue, red, green, anthracite and grey. Fascia white, height 30cm with your corporate name. Maximal 20 characters (Helvetica black).

Lighting 1 spot for 4 m2. inclusive installation. Exclusive main connection and use of electricity.

B: Complete standard modular system € 66,- p/m<sup>2</sup>

## Contents:

See annex A 1x table Nr. 623 with 3 chairs Nr. 411. 1x desk Nr. 740 white, lockable. 1x lockable cabin 1x1 mtr, with 3 shelves and wardrobe. 1x shelve rack Nr. 747.

Verkerk Standbouw B.V. Bedrijfsweg 4 3481 MG Harmelen The Netherlands +31 (0) 348 44 23 08 iaw@verkerkstandbouw.nl www.verkerkstandbouw.nl

⇒IAW

>20m<sup>2</sup>

YNAME

C: Custom stand wood construction/ system construction € Price on request

STANDBOUW | EXHIBITIONS | MESSEBAU

Number Colour

Number

Number

Number

Number

Colour

Colour

Art. nr.

Art. nr.

Art. nr.

Art. nr.

Art. nr.